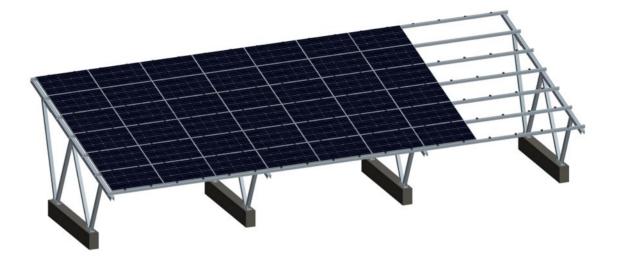

## Carport solar mounting system

Economical multi-function structure for solar purpose

- Effectively use of the space while generating electricity.
- Special tailored for most module types, orientations and inclinations.
- Long spans between foundations saves cost.
- Economical multi-function structure, ideal to present image

## Features

| Install site              | Open terrain                                                     |
|---------------------------|------------------------------------------------------------------|
| Elevation angle           | Recommend below 30°                                              |
| Wind speed                | Up to 88m/s(316.8kmh/196.9mph)                                   |
| Snow load                 | Up to 150cm                                                      |
| Standard                  | AS/NZ1170.2:2011, JIS C 8955:2011, other international standards |
| Distance between footings | 5000mm above                                                     |
| Clearance                 | Up to request                                                    |
| PV module                 | Framed, unframed                                                 |
| Module orientation        | Landscape, portrait                                              |
| Size of module array      | Any layout up to site condition                                  |
| Foundation                | Pre-cast concrete, bored pier, ground screw                      |
| Material                  | Anodized aluminum 6005 T6, stainless steel 304, hot-dipped       |
|                           | galvanized steel Q253B                                           |
| Color                     | Natural, powder coated                                           |
| Module widths             | Maximum 1.0m                                                     |
| Module lengths            | Maximum 2.0m                                                     |
| Warranty                  | 10 years limited warranty, refer to warranty doc                 |
|                           |                                                                  |

Supporting Beam & Connector

Foot Seat

Rail

Rail Connector

End Clamp

Inter Clamp

Square Tube

Open terrain