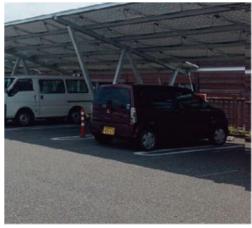

## Carport solar mounting system

Economical multi-function structure for solar purpose

- Effectively use of the space while generating electricity.
- Special tailored for most module types, orientations and inclinations.
- Long spans between foundations saves cost.
- Economical multi-function structure, ideal to present image



Capacity: 50KW Location: Japan





## Features

| Install site              | Open terrain                                                     |
|---------------------------|------------------------------------------------------------------|
| Elevation angle           | Recommend below 30°                                              |
| Wind speed                | Up to 88m/s(316.8kmh/196.9mph)                                   |
| Snow load                 | Up to 150cm                                                      |
| Standard                  | AS/NZ1170.2:2011, JIS C 8955:2011, other international standards |
| Distance between footings | 5000mm above                                                     |
| Clearance                 | Up to request                                                    |
| PV modu