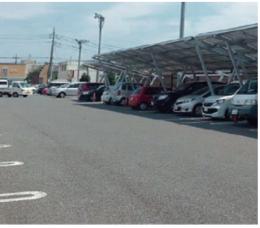

## Carport solar mounting system

Economical multi-function structure for solar purpose

- Effectively use of the space while generating electricity.
- Special tailored for most module types, orientations and inclinations.
- Long spans between foundations saves cost.
- Economical multi-function structure, ideal to present image



Capacity: 50KW Location: Japan





## Features

| Install site              | Open terrain                                                     |
|---------------------------|------------------------------------------------------------------|
| Elevation angle           | Recommend below 30°                                              |
| Wind speed                | Up to 88m/s(316.8kmh/196.9mph)                                   |
| Snow load                 | Up to 150cm                                                      |
| Standard                  | AS/NZ1170.2:2011, JIS C 8955:2011, other international standards |
| Distance between footings | 5000mm above                                                     |
| Clearance                 | Up to request                                                    |
| PV mo